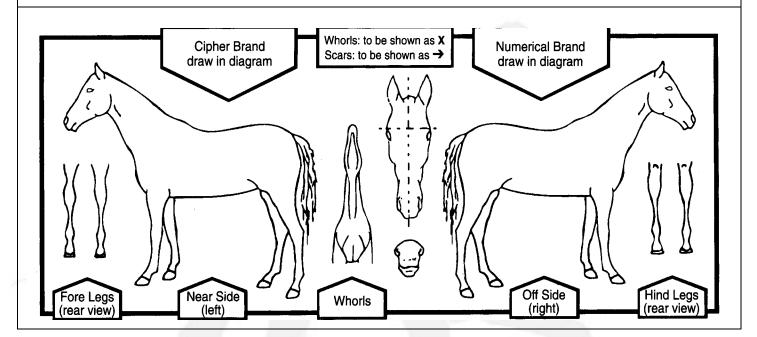

## **IDENTIFY THE HORSE**

Draw brands and any white markings <u>clearly</u> on the diagram. If the horse does not have white markings please note this.

| YOUR CONTACT DETAILS |        |  |  |  |  |  |
|----------------------|--------|--|--|--|--|--|
| Name:                |        |  |  |  |  |  |
| Address:             | Phone: |  |  |  |  |  |
| Email:               | Fax:   |  |  |  |  |  |